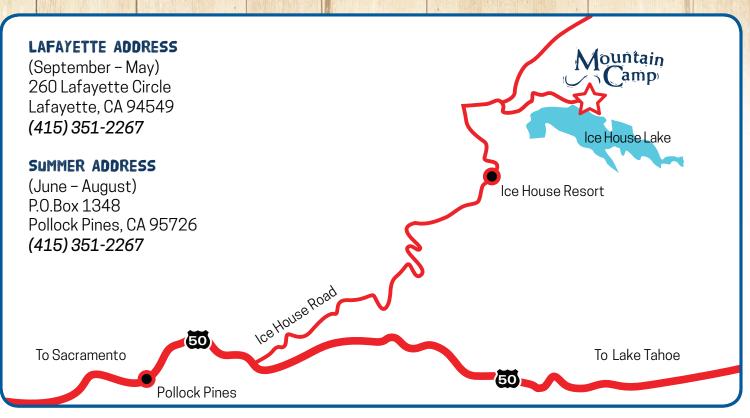

## Mountain Camp s

## MAP TO MOUNTAIN CAMP

Summer address will not work with Internet Maps or GPS devices

- From Sacramento, head East on Hwy. 50 past Placerville and Pollock Pines
- 8 miles past the 2nd Pollock Pines exit (Sly Park Rd.) you will cross a bridge above the South Fork of the American River
- Immediately after you cross the bridge, turn left onto Ice House Road
- Drive .7 miles and follow the sharp curve in the road to the right (do not go straight)
- From this curve, proceed 8.5 miles on Ice House Road. At this point you will see Ice House Resort on the right

- Continue on Ice House Road for 1.5 miles and turn right immediately after the sign that reads: "Ice House C.G." and "Mountain Camp"
- Continue 1.2 miles to a four-way intersection and take the left fork towards Wright's Lake and Mountain Camp
- After 1.7 miles take a left at the intersection marked by a sign says "Wright's Lake - 9 miles" and "Mountain Camp"
- This sign is the corner of the Mountain Camp property, the camp entrance is on the right 100 yards after turning left at this corner